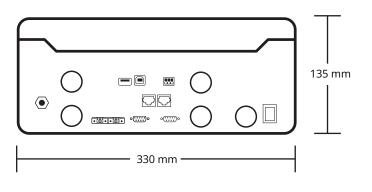

## **DIMENSIONS**

**SOLAR-READY** 

# GROWATT SPF 5000 ES INVERTER SPECIFICATION SHEET

| DIMENSIONS               |                |
|--------------------------|----------------|
| Length                   | 485mm          |
| Width                    | 330mm          |
| Height                   | 135mm          |
| Weight                   | 12kg           |
|                          |                |
| AC Charger               |                |
| AC Charge Current        | 80A            |
| AC Input Voltage         | 230VAC         |
| Selectable Voltage Range | 90VAC - 280VAC |
|                          |                |