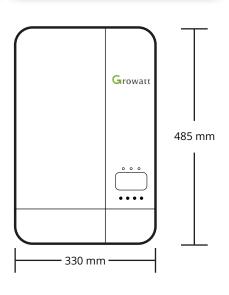

## **DIMENSIONS**

**SOLAR-READY** 

# GROWATT SPF 5000 ES INVERTER SPECIFICATION SHEET

| DIMENSIONS               |                |
|--------------------------|----------------|
| Length                   | 485mm          |
| Width                    | 330mm          |
| Height                   | 135mm          |
| Weight                   | 12kg           |
|                          |                |
| AC Charger               |                |
| AC Charge Current        | 80A            |
| AC Input Voltage         | 230VAC         |
| Selectable Voltage Range | 90VAC - 280VAC |
|                          |                |