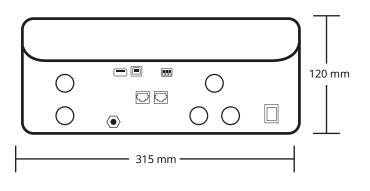

## **DIMENSIONS**

**SOLAR-READY** 

# GROWATT SPF 3000TL HVM-24 INVERTER SPECIFICATION SHEET

| DIMENSIONS               |                |
|--------------------------|----------------|
| Length                   | 400mm          |
| Width                    | 315mm          |
| Height                   | 130mm          |
| Weight                   | 8kg            |
|                          |                |
| AC Charger               |                |
| AC Charge Current        | 30A            |
| AC Input Voltage         | 230VAC         |
| Selectable Voltage Range | 90VAC - 280VAC |
|                          |                |