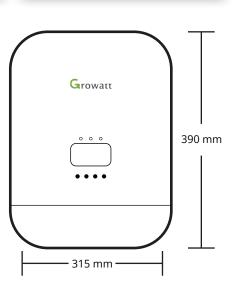

## **DIMENSIONS**

**SOLAR-READY** 

# GROWATT SPF 3000TL HVM-24 INVERTER SPECIFICATION SHEET

| DIMENSIONS               |                |
|--------------------------|----------------|
| Length                   | 400mm          |
| Width                    | 315mm          |
| Height                   | 130mm          |
| Weight                   | 8kg            |
|                          |                |
| AC Charger               |                |
| AC Charge Current        | 30A            |
| AC Input Voltage         | 230VAC         |
| Selectable Voltage Range | 90VAC - 280VAC |
|                          |                |