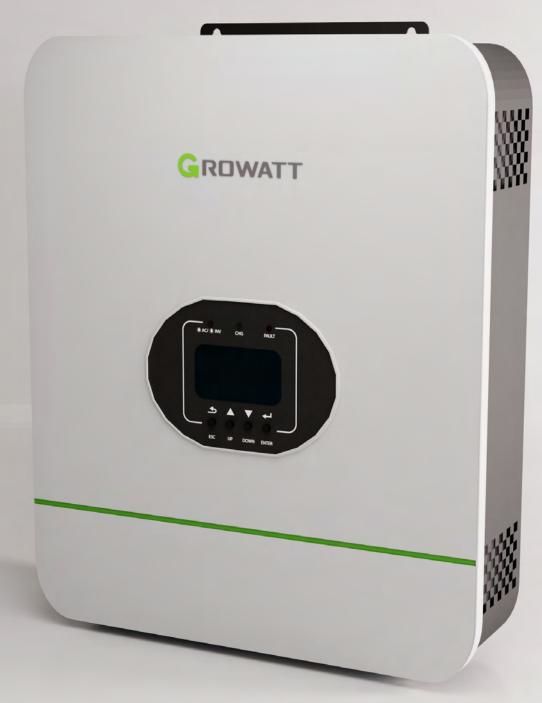

A WORLD LEADER

Growatt | 3kW | 24V Pure Sine Wave Inverter

Multifunctional off grid solar inverter, integrated with a MPPT solar charge controller, a high frequency pure sine wave inverter and a UPS function module all in one machine. Perfect for off grid backup power and self-consumption applications. Transformerless design provides reliable power conversion in a compact size.

3000W

1500W

**24V** 

Rated **Power** 

Max Solar Array Power

Battery Voltage